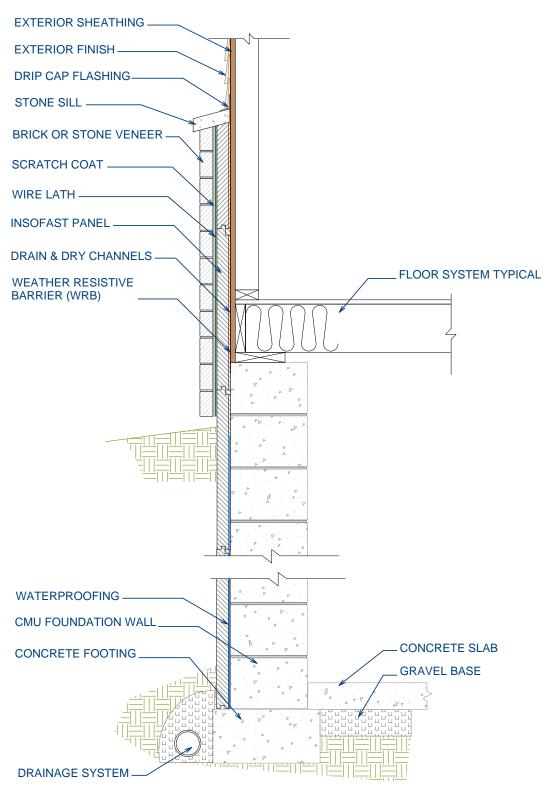

## ISF 02.01.15 INSOFAST - CMU MASONRY - BASEMENT - EXTERIOR - MANUFACTURED STONE KNEE WALL

DUE TO VARIANCES IN LOCAL CODES, CONSTRUCTION PRACTICES, AND REQUIREMENTS, ALL DETAILS SHALL BE CONSTRUCTED IN ACCORDANCE WITH SUCH LOCAL CODES, CONSTRUCTION PRACTICES, AND REQUIREMENTS REGARDLESS OF DETAIL CONSTRUCTION SHOWN IN THIS DRAWING, INSOFAST, LLC MAKES NO WARRANTY, EXPRESSED OR IMPLIED. INSOFAST, LLC ASSUMES NO LEGAL LIABILITY OR RESPONSIBILITY FOR THE ACCURACY, COMPLETENESS, OR USEFULNESS OR ANY INFORMATION APPARATUS, PRODUCT OR PROCESS DISCLOSED.

| 0   | CMU Masonry - Below Grade - Exterior - Manufactured Stone Knee Wall |               |  | Scale: | NOT TO SCALE    |
|-----|---------------------------------------------------------------------|---------------|--|--------|-----------------|
| 7   |                                                                     |               |  | Date:  | March 2010      |
| els |                                                                     | InSoFast, LLC |  |        | #: ISF 02.01.15 |