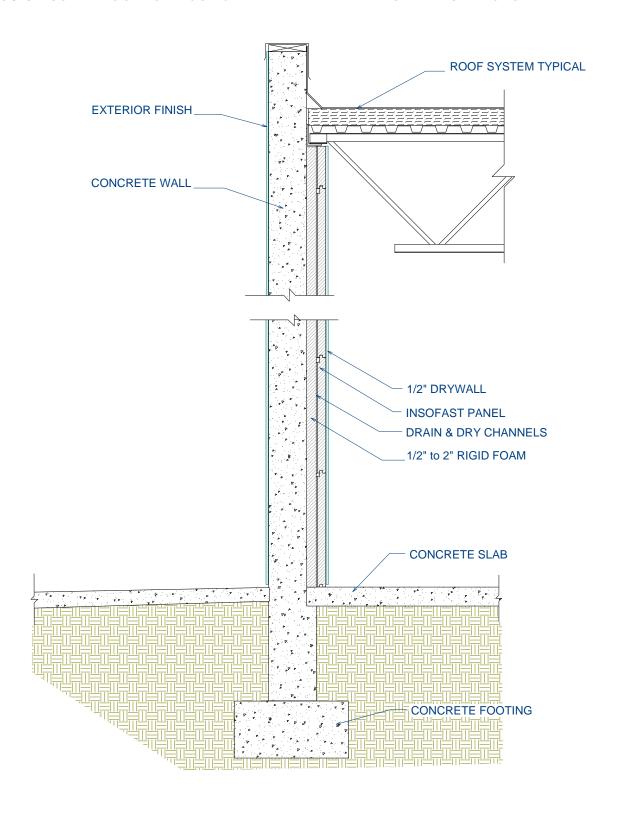

## ISF 03.02.05 INSOFAST - CONCRETE WALL - INTERIOR - HIGH R SYSTEM

DUE TO VARIANCES IN LOCAL CODES, CONSTRUCTION PRACTICES, AND REQUIREMENTS, ALL DETAILS SHALL BE CONSTRUCTED IN ACCORDANCE WITH SUCH LOCAL CODES, CONSTRUCTION PRACTICES, AND REQUIREMENTS REGARDLESS OF DETAIL CONSTRUCTION SHOWN IN THIS DRAWING, INSOFAST, LLC MAKES NO WARRANTY, EXPRESSED OR IMPLIED. INSOFAST, LLC ASSUMES NO LEGAL LIABILITY OR RESPONSIBILITY FOR THE ACCURACY, COMPLETENESS, OR USEFULNESS OR ANY INFORMATION APPARATUS, PRODUCT OR PROCESS DISCLOSED.

| Concrete Wall - Interior - High R Syste | em | n |
|-----------------------------------------|----|---|
|-----------------------------------------|----|---|