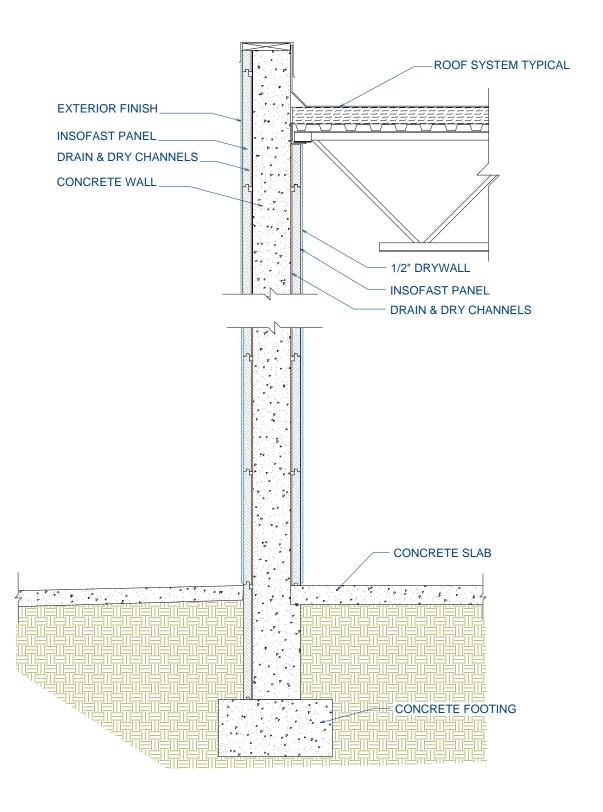

## ISF 03.02.21 INSOFAST - CONCRETE WALL - INTERIOR & EXTERIOR - STEEL BAR ROOF

DUE TO VARIANCES IN LOCAL CODES, CONSTRUCTION PRACTICES, AND REQUIREMENTS, ALL DETAILS SHALL BE CONSTRUCTED IN ACCORDANCE WITH SUCH LOCAL CODES, CONSTRUCTION PRACTICES, AND REQUIREMENTS REGARDLESS OF DETAIL CONSTRUCTION SHOWN IN THIS DRAWING, INSOFAST, LLC MAKES NO WARRANTY, EXPRESSED OR IMPLIED. INSOFAST, LLC ASSUMES NO LEGAL LIABILITY OR RESPONSIBILITY FOR THE ACCURACY, COMPLETENESS, OR USEFULNESS OR ANY INFORMATION APPARATUS, PRODUCT OR PROCESS DISCLOSED.