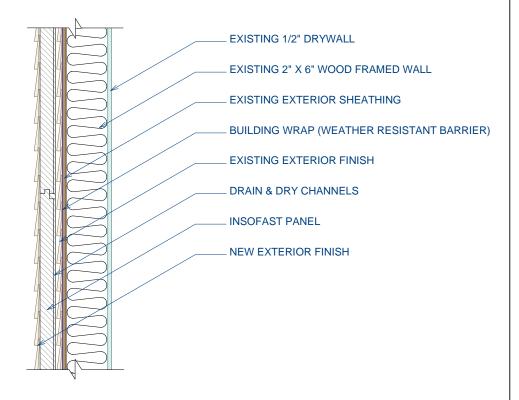

## ISF 05.02.02 INSOFAST - WOOD FRAMED - OVER EXISTING SIDING

DUE TO VARIANCES IN LOCAL CODES, CONSTRUCTION PRACTICES, AND REQUIREMENTS, ALL DETAILS SHALL BE CONSTRUCTED IN ACCORDANCE WITH SUCH LOCAL CODES, CONSTRUCTION PRACTICES, AND REQUIREMENTS REGARDLESS OF DETAIL CONSTRUCTION SHOWN IN THIS DRAWING, INSOFAST, LLC MAKES NO WARRANTY, EXPRESSED OR IMPLIED. INSOFAST, LLC ASSUMES NO LEGAL LIABILITY OR RESPONSIBILITY FOR THE ACCURACY, COMPLETENESS, OR USEFULNESS OR ANY INFORMATION APPARATUS, PRODUCT OR PROCESS DISCLOSED.

| Wood | Framed | - Over | Existina | Sidina |
|------|--------|--------|----------|--------|
|------|--------|--------|----------|--------|

Scale: NOT TO SCALE
Date: March 2010

888-501-7899

InSoFast, LLC