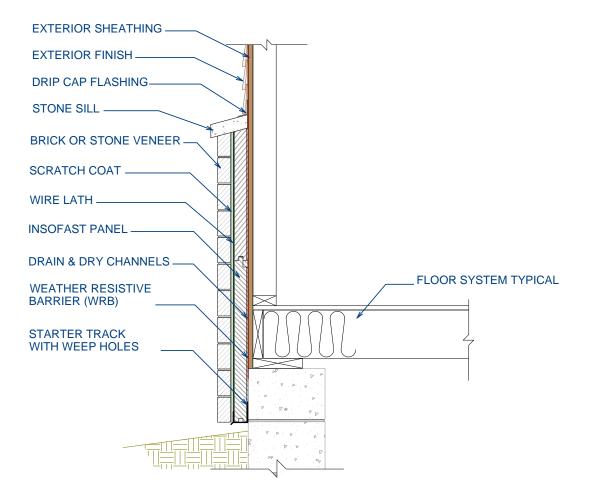

## ISF 05.02.03 **INSOFAST - WOOD FRAMED - ABOVE GRADE - EXTERIOR -**MANUFACTURED STONE

DUE TO VARIANCES IN LOCAL CODES, CONSTRUCTION PRACTICES, AND REQUIREMENTS, ALL DETAILS SHALL BE CONSTRUCTED IN ACCORDANCE WITH SUCH LOCAL CODES, CONSTRUCTION PRACTICES, AND REQUIREMENTS REGARDLESS OF DETAIL CONSTRUCTION SHOWN IN THIS DRAWING, INSOFAST, LLC MAKES NO WARRANTY, EXPRESSED OR IMPLIED. INSOFAST, LLC ASSUMES NO LEGAL LIABILITY OR RESPONSIBILITY FOR THE ACCURACY, COMPLETENESS, OR USEFULNESS OR ANY INFORMATION APPARATUS, PRODUCT OR PROCESS DISCLOSED.

Wood Framed - Above Grade - Exterior - Manufactured Stone

Scale: NOT TO SCALE Date: March 2010

888-501-7899 InSoFast, LLC www.InSoFast.com Detail #: **ISF 05.02.03**