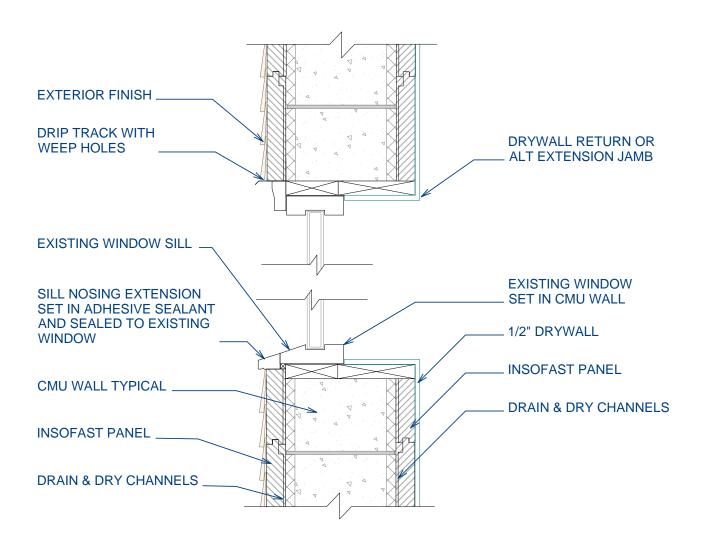

## ISF 07.01.02 INSOFAST - WINDOW - CMU - FLUSH WINDOW - RETROFIT

DUE TO VARIANCES IN LOCAL CODES, CONSTRUCTION PRACTICES, AND REQUIREMENTS, ALL DETAILS SHALL BE CONSTRUCTED IN ACCORDANCE WITH SUCH LOCAL CODES, CONSTRUCTION PRACTICES, AND REQUIREMENTS REGARDLESS OF DETAIL CONSTRUCTION SHOWN IN THIS DRAWING, INSOFAST, LLC MAKES NO WARRANTY, EXPRESSED OR IMPLIED. INSOFAST, LLC ASSUMES NO LEGAL LIABILITY OR RESPONSIBILITY FOR THE ACCURACY, COMPLETENESS, OR USEFULNESS OR ANY INFORMATION APPARATUS, PRODUCT OR PROCESS DISCLOSED.

| Window -  | CNALL    | Fluck | Window    | Dotrofit |
|-----------|----------|-------|-----------|----------|
| vvinaow - | CIVILI - | Flush | vvingow - | Reiroiii |

Scale: NOT TO SCALE Date: March 2010

Detail #: ISF 07.01.02

888-501-7899

InSoFast, LLC www.InSoFast.com