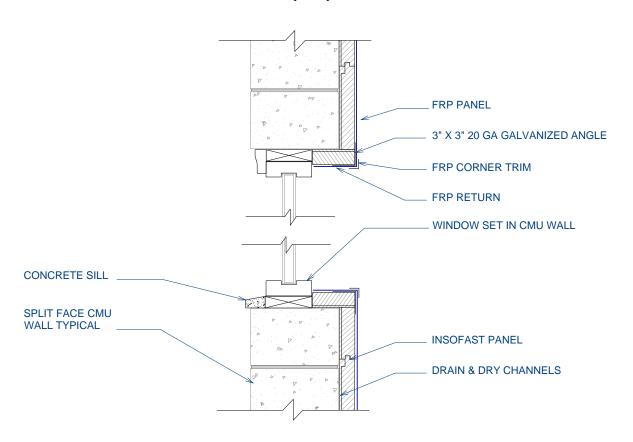

## ISF 07.01.21 INSOFAST - WINDOW DETAIL - CMU - RETURN WITH FIBER REINFORCED PANEL (FRP)

DUE TO VARIANCES IN LOCAL CODES, CONSTRUCTION PRACTICES, AND REQUIREMENTS, ALL DETAILS SHALL BE CONSTRUCTED IN ACCORDANCE WITH SUCH LOCAL CODES, CONSTRUCTION PRACTICES, AND REQUIREMENTS REGARDLESS OF DETAIL CONSTRUCTION SHOWN IN THIS DRAWING, INSOFAST, LLC MAKES NO WARRANTY, EXPRESSED OR IMPLIED. INSOFAST, LLC ASSUMES NO LEGAL LIABILITY OR RESPONSIBILITY FOR THE ACCURACY, COMPLETENESS, OR USEFULNESS OR ANY INFORMATION APPARATUS, PRODUCT OR PROCESS DISCLOSED.

Window Detail - CMU - Return with FRP

March 2010

888-501-7899 InSoFast, LLC www.InSoFast.com Scale: NOT TO SCALE

Detail #: **ISF 07.01.21**