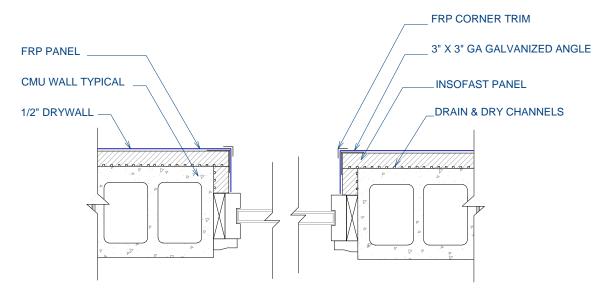

## ISF 07.01.21 INSOFAST - WINDOW DETAIL - CMU - RETURN WITH FIBER REINFORCED PANEL (FRP)

DUE TO VARIANCES IN LOCAL CODES, CONSTRUCTION PRACTICES, AND REQUIREMENTS, ALL DETAILS SHALL BE CONSTRUCTED IN ACCORDANCE WITH SUCH LOCAL CODES, CONSTRUCTION PRACTICES, AND REQUIREMENTS REGARDLESS OF DETAIL CONSTRUCTION SHOWN IN THIS DRAWING, INSOFAST, LLC MAKES NO WARRANTY, EXPRESSED OR IMPLIED. INSOFAST, LLC ASSUMES NO LEGAL LIABILITY OR RESPONSIBILITY FOR THE ACCURACY, COMPLETENESS, OR USEFULNESS OR ANY INFORMATION APPARATUS, PRODUCT OR PROCESS DISCLOSED.

Window Detail - CMU - Return with FRP

March 2010

888-501-7899 InSoFast, LLC www.InSoFast.com Scale: NOT TO SCALE

Detail #: **ISF 07.01.21**