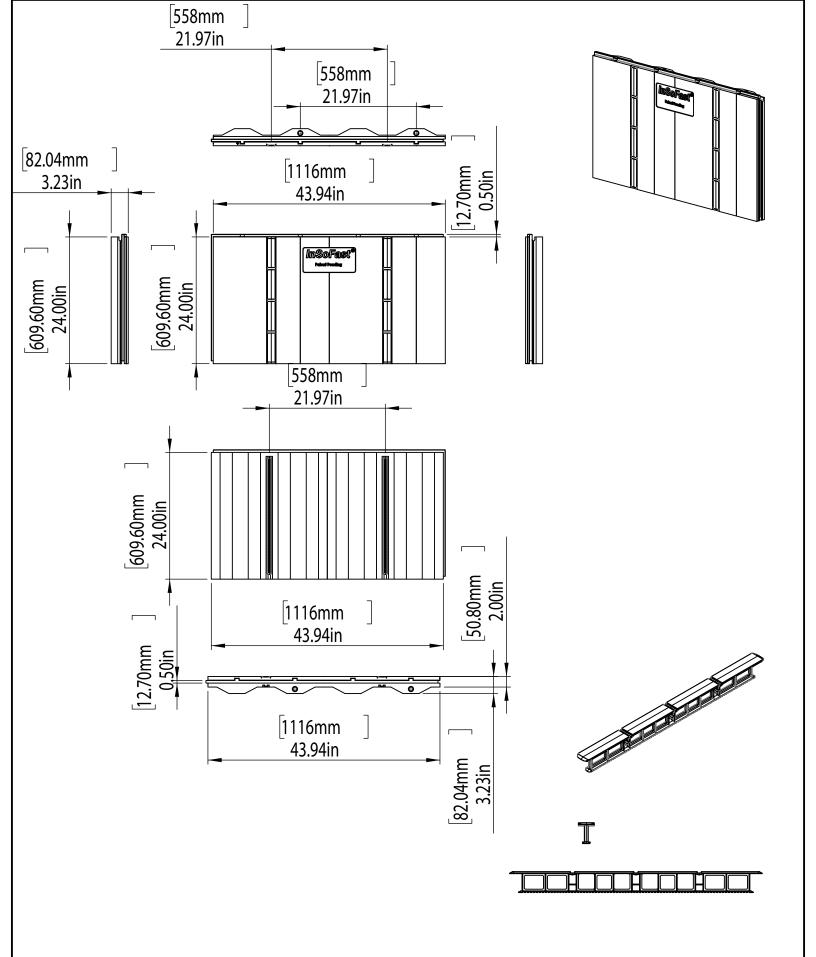

|  | InSoFast Container Panel |               |                  | Scale:    | 1/20       |  |
|--|--------------------------|---------------|------------------|-----------|------------|--|
|  |                          |               |                  | Date:     | 2/10/2017  |  |
|  | 888-501-7899             | InSoFast, LLC | www.InSoFast.com | Detail #: | revision-2 |  |