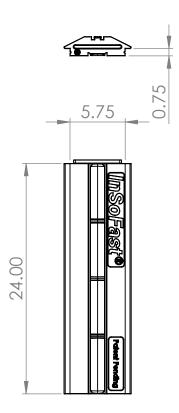

| LOWPRO-SW INSERT |               |                  | Scale:    | not to scale |
|------------------|---------------|------------------|-----------|--------------|
|                  |               |                  | Date:     | 7/5/2019     |
| 888-501-7899     | InSoFast, LLC | www.lnSoFast.com | Detail #: |              |