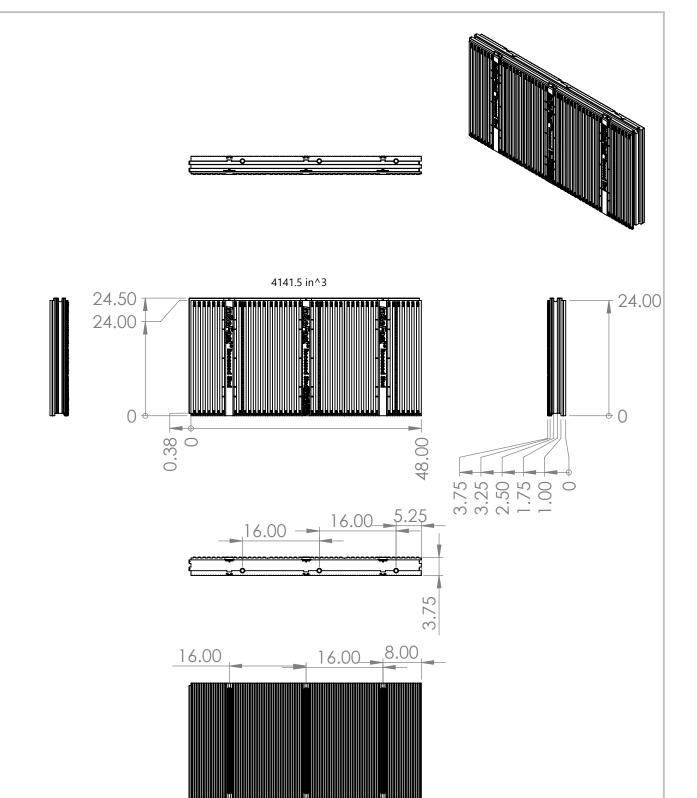

| InSoFast EX 3.75 |               |                  | Scale:    | not to scale |  |
|------------------|---------------|------------------|-----------|--------------|--|
|                  |               |                  | Date:     | 8/21/2022    |  |
| 888-501-7899     | InSoFast, LLC | www.InSoFast.com | Detail #: | 0001         |  |